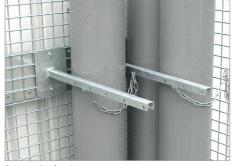

# **BRUTTOGASS TYPE GFC-E**

GFC-E/G M4 with dividing wall (accessories)

Access ramp

Fixture with safety chain

### Accessories

- fixture with safety chain; for safe storage of gas cylinders Ø 230 mm, in an upright position, with safety chain
- galvanized rack type GFG for the storage of gas cylinders up to 11 kg, can be stacked (2 high), kit form, saves space
- access ramps
- dividing wall