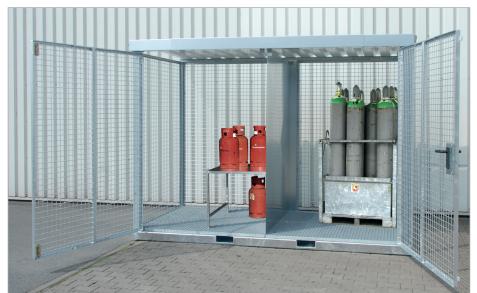

## GFC-E/G

with grid floor (load capacity 1000 kg/m<sup>2</sup>)

GFC-E/G M4 with dividing wall (accessories)

37

|          | <b>Dimensions</b><br>in mm (I x w x h) | <b>Max. no. of</b><br>gas cylinders Ø 230 mm | <b>Weight</b> in kg<br>GFC-E/T / GFC-E/G |
|----------|----------------------------------------|----------------------------------------------|------------------------------------------|
| GFC-E MO | 1085 x 1140 x 2170                     | 16                                           | 210 / 194                                |
| GFC-E M1 | 2115 x 1155 x 2260                     | 32                                           | 365 / 336                                |
| GFC-E M2 | 2115 x 1570 x 2260                     | 45                                           | 432 / 393                                |
| GFC-E M3 | 2535 x 1575 x 2260                     | 60                                           | 484 / 438                                |
| GFC-E M4 | 3135 x 1570 x 2260                     | 78                                           | 583 / 518                                |
| GFC-E M5 | 3135 x 2170 x 2260                     | 104                                          | 777 / 688                                |
|          |                                        |                                              |                                          |