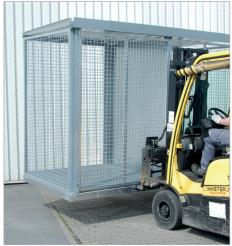

# **BRUTTOGASS TYPE GFC-E**

GFC-E/G M4 with dividing wall (accessories)

Access ramp

Fixture with safety chain

# Outdoor storage of gas cylinders, fully assembled, can be moved by a fork-lift truck

- sturdy frame construction according to "TRGS 510" with roof and floor
- double hinged doors that can be locked
- fork pockets for pick-up by forklift truck

GFC-E/G M4 with dividing wall (accessories)

37

|          | <b>Dimensions</b><br>in mm (I x w x h) | <b>Max. no. of</b><br>gas cylinders Ø 230 mm | <b>Weight</b> in kg<br>GFC-E/T / GFC-E/G |
|----------|----------------------------------------|----------------------------------------------|------------------------------------------|
| GFC-E MO | 1085 x 1140 x 2170                     | 16                                           | 210 / 194                                |
| GFC-E M1 | 2115 x 1155 x 2260                     | 32                                           | 365 / 336                                |
| GFC-E M2 | 2115 x 1570 x 2260                     | 45                                           | 432 / 393                                |
| GFC-E M3 | 2535 x 1575 x 2260                     | 60                                           | 484 / 438                                |
| GFC-E M4 | 3135 x 1570 x 2260                     | 78                                           | 583 / 518                                |
| GFC-E M5 | 3135 x 2170 x 2260                     | 104                                          | 777 / 688                                |
|          |                                        |                                              |                                          |