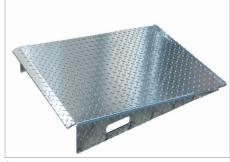

### Accessories

- fixture with safety chain; for safe storage of gas cylinders Ø 230 mm, in an upright position, with safety chain
- galvanized rack type GFG for the storage of gas cylinders up to 11 kg, can be stacked (2 high), kit form, saves space
- access ramps
- dividing wall