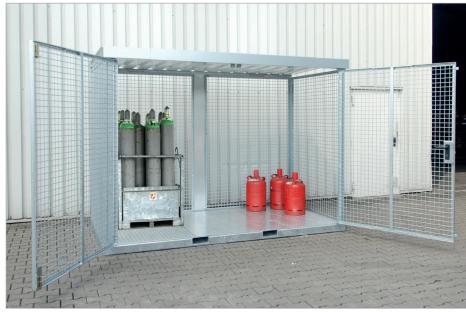

# Outdoor storage of gas cylinders, fully assembled, can be moved by a fork-lift truck

- sturdy frame construction according to "TRGS 510" with roof and floor
- double hinged doors that can be locked
- fork pockets for pick-up by forklift truck

# GFC-E/T

 with stud plate floor (load capacity 1000 kg/m<sup>2</sup>)

### Accessories

- fixture with safety chain; for safe storage of gas cylinders Ø 230 mm, in an upright position, with safety chain
- galvanized rack type GFG for the storage of gas cylinders up to 11 kg, can be stacked (2 high), kit form, saves space
- access ramps
- dividing wall