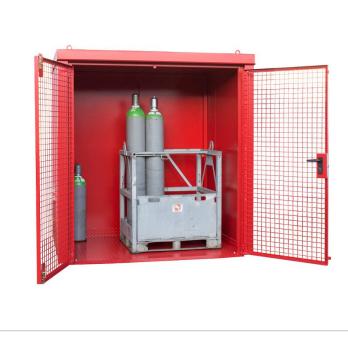

# **GASSLIFT TYPE GFC-B**

# Outdoor storage of gas cylinders, fully assembled, walls and roof fire-resistant

- sturdy frame construction according to "TRGS 510" with roof and floor
- F90 fire-resistant walls and roof; DIN 4102 compliant
- wire mesh hinged door that can be locked
- stud plate floor
- prepared for anchoring to the ground

## GFC-B/W

fire-resistant dividing wall, F90