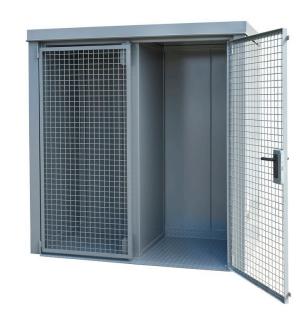

# **GASSLIFT TYPE GFC-B**

# Outdoor storage of gas cylinders, fully assembled, walls and roof fire-resistant

- sturdy frame construction according to "TRGS 510" with roof and floor
- F90 fire-resistant walls and roof; DIN 4102 compliant
- wire mesh hinged door that can be locked
- stud plate floor
- prepared for anchoring to the ground