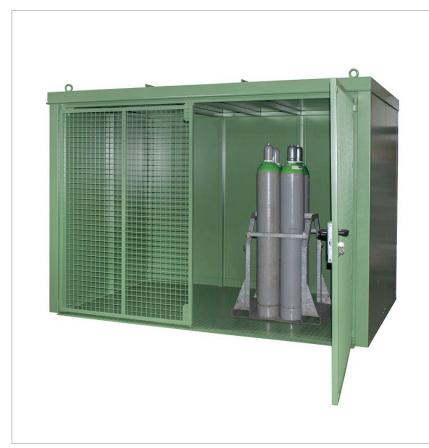

# **GASSLIFT TYPE GFC-B**

# Outdoor storage of gas cylinders, fully assembled, walls and roof fire-resistant

- sturdy frame construction according to "TRGS 510" with roof and floor
- F90 fire-resistant walls and roof; DIN 4102 compliant
- wire mesh hinged door that can be locked
- stud plate floor
- prepared for anchoring to the ground

#### Accessories

- fixture with safety chain; for safe storage of gas cylinders Ø 230 mm in an upright position
- galvanized rack type GFG for the storage of gas cylinders up to 11 kg, can be stacked (2 high); kit form, saves space