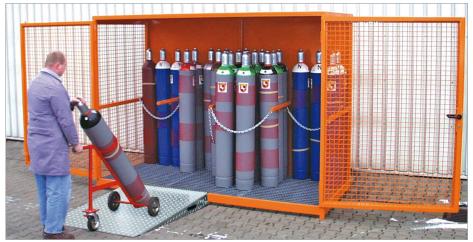

# Outdoor storage of gas cylinders according to "TRGS 510"

- sturdy frame construction
- roof and rear wall made of steel sheet
- double hinged doors that can be locked
- doors and side walls made of wire mesh
- galvanized grid floor
- foot plates for anchoring to the ground
- fixture with safety chain

### Types available

#### GFC-1

with grid floor (load capacity 1000 kg/m²)

#### GFC-2

with stud plate floor 1000 kg/m<sup>2</sup>)